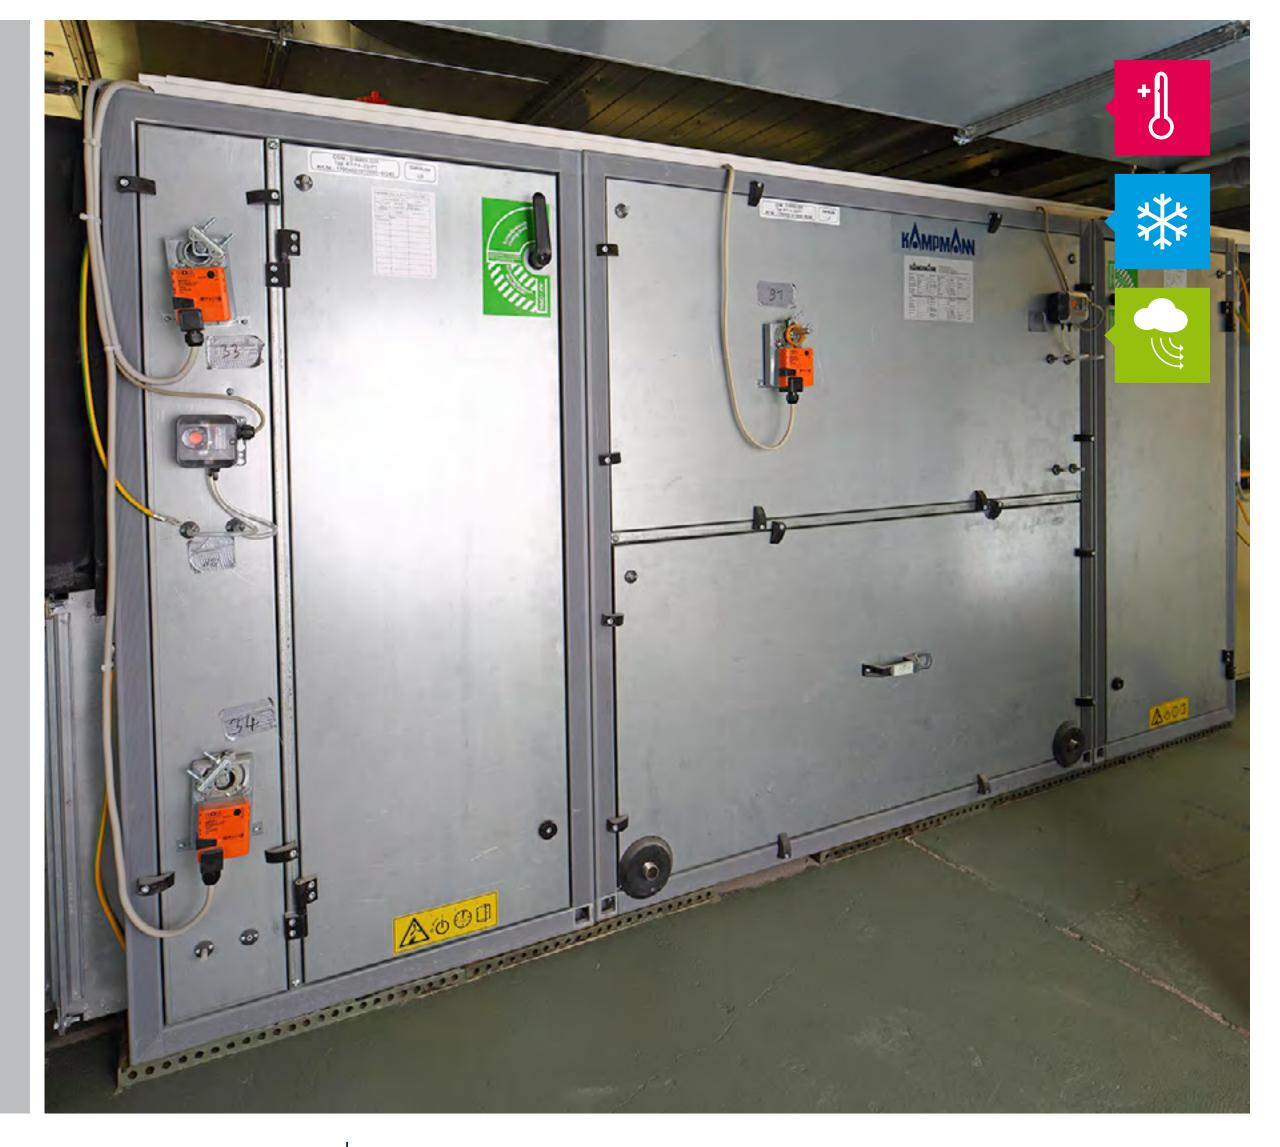

## Ventilation unit Airblock KG

- Air volumes of 1,600 m<sup>3</sup>/h to 13,800 m<sup>3</sup>/h in six unit sizes
- Maximum energy efficiency due to low internal pressure losses
- Minimum sound emissions due to low air speeds
- Centralised ventilation, decentralised temperature regulation through Venkon units in the hotel rooms
- Weather-proof design
- Maximum mechanical housing stability class D1

#### With KaControl building automation:

- Integrated recording of the infinitely variable EC motor operating and consumption data
- For remote monitoring and integration into energy management systems