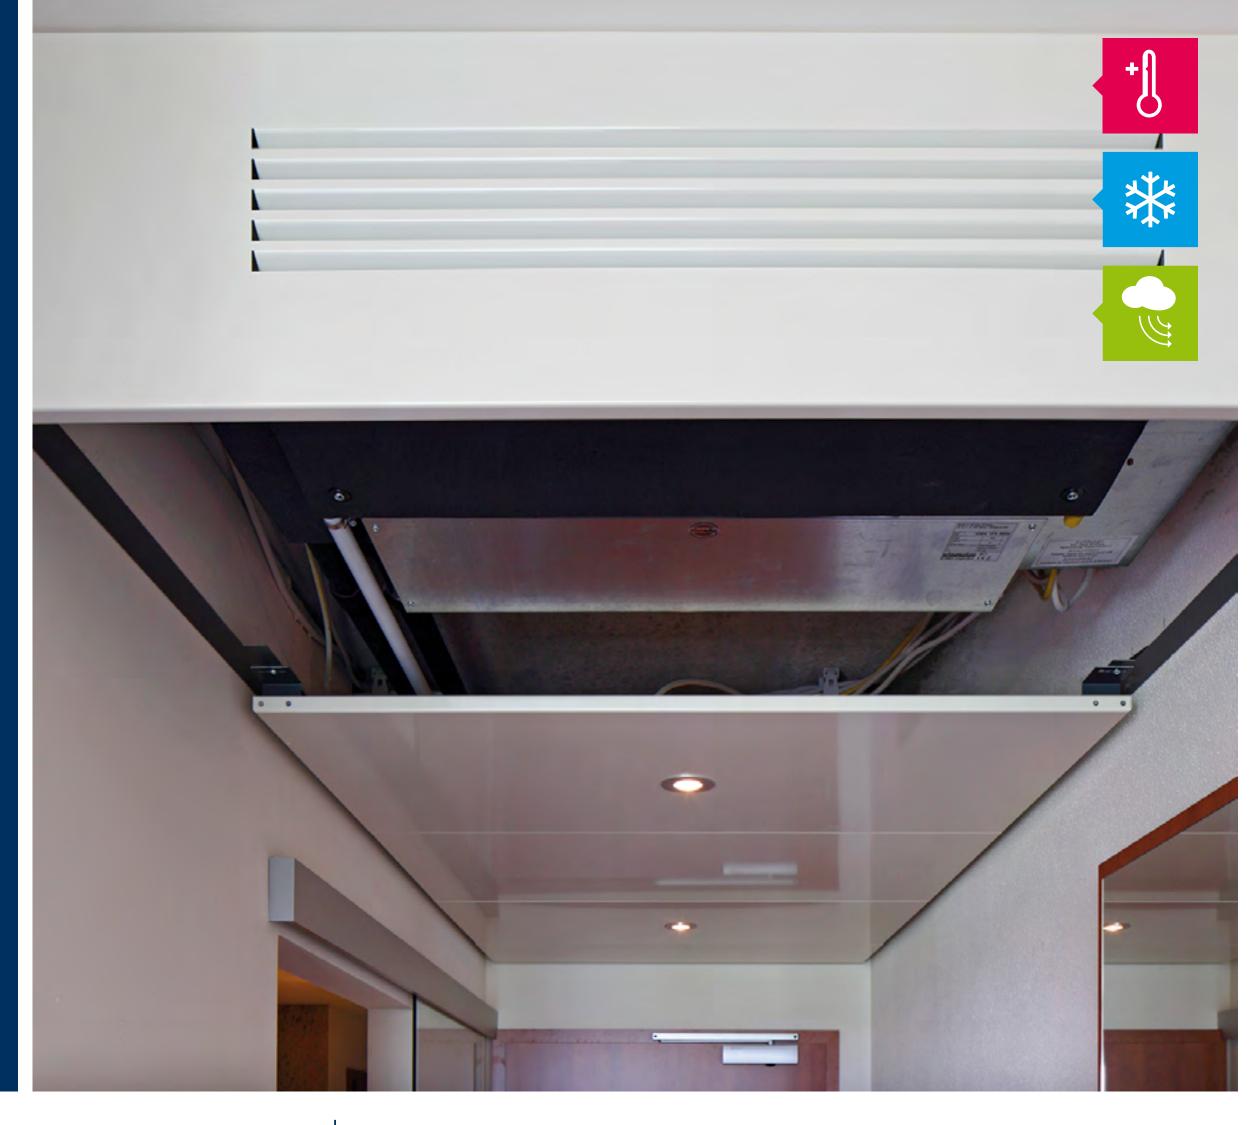

## Venkon EC fan coil units

- ▶ Top quality "made in Germany" workmanship
- Sound-optimised design
- ▶ Hygiene certified in accordance with VDI 6022
- Innovative accessories
- ▶ The quietest on the market

## Venkon hotel casing

- Easy and quick installation
- Saves time-consuming coordination between various trades
- Fan coil unit fully accessible
- Wipe-clean housing
- Service flap ensures quick and clean access for maintenance work
- Saves investment and operating costs
- Available in all RAL colours