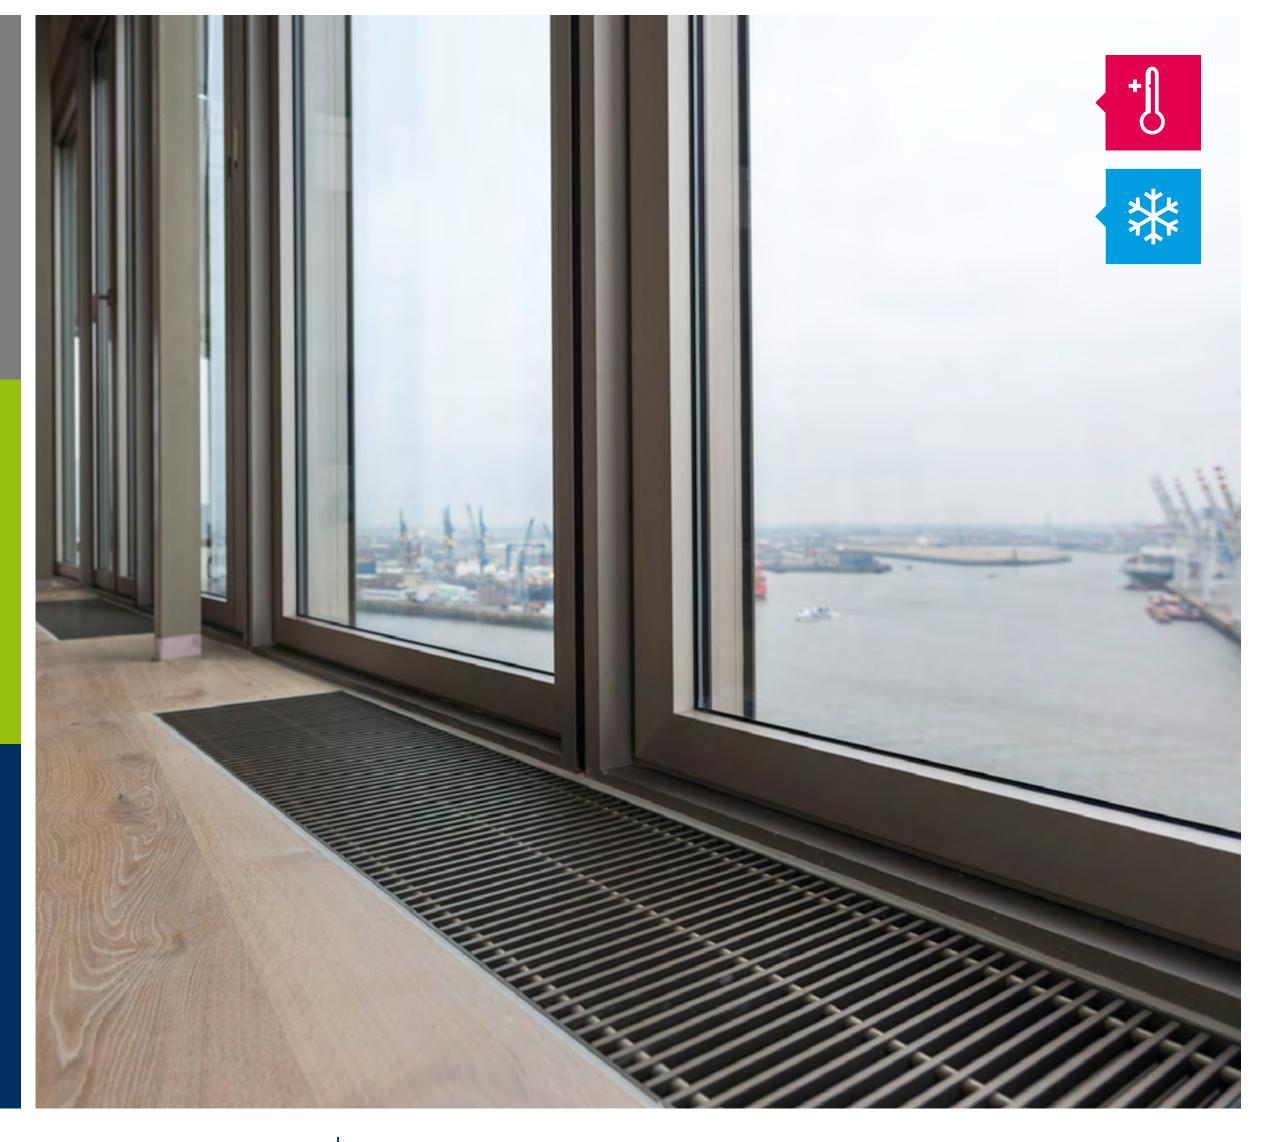

## Katherm trench systems

- Countless functional options for every application
- Blend visually into any room concept
- Durable and energy-efficient thanks to sustainable technologies
- Robust grilles increase the usable space
- Ideal for all rooms with floor-to-ceiling windows

#### Also worth knowing

Project management reliability with the market leader in trench systems. Curved designs? Recesses? Mitred corners? We are your partner for challenging project designs!