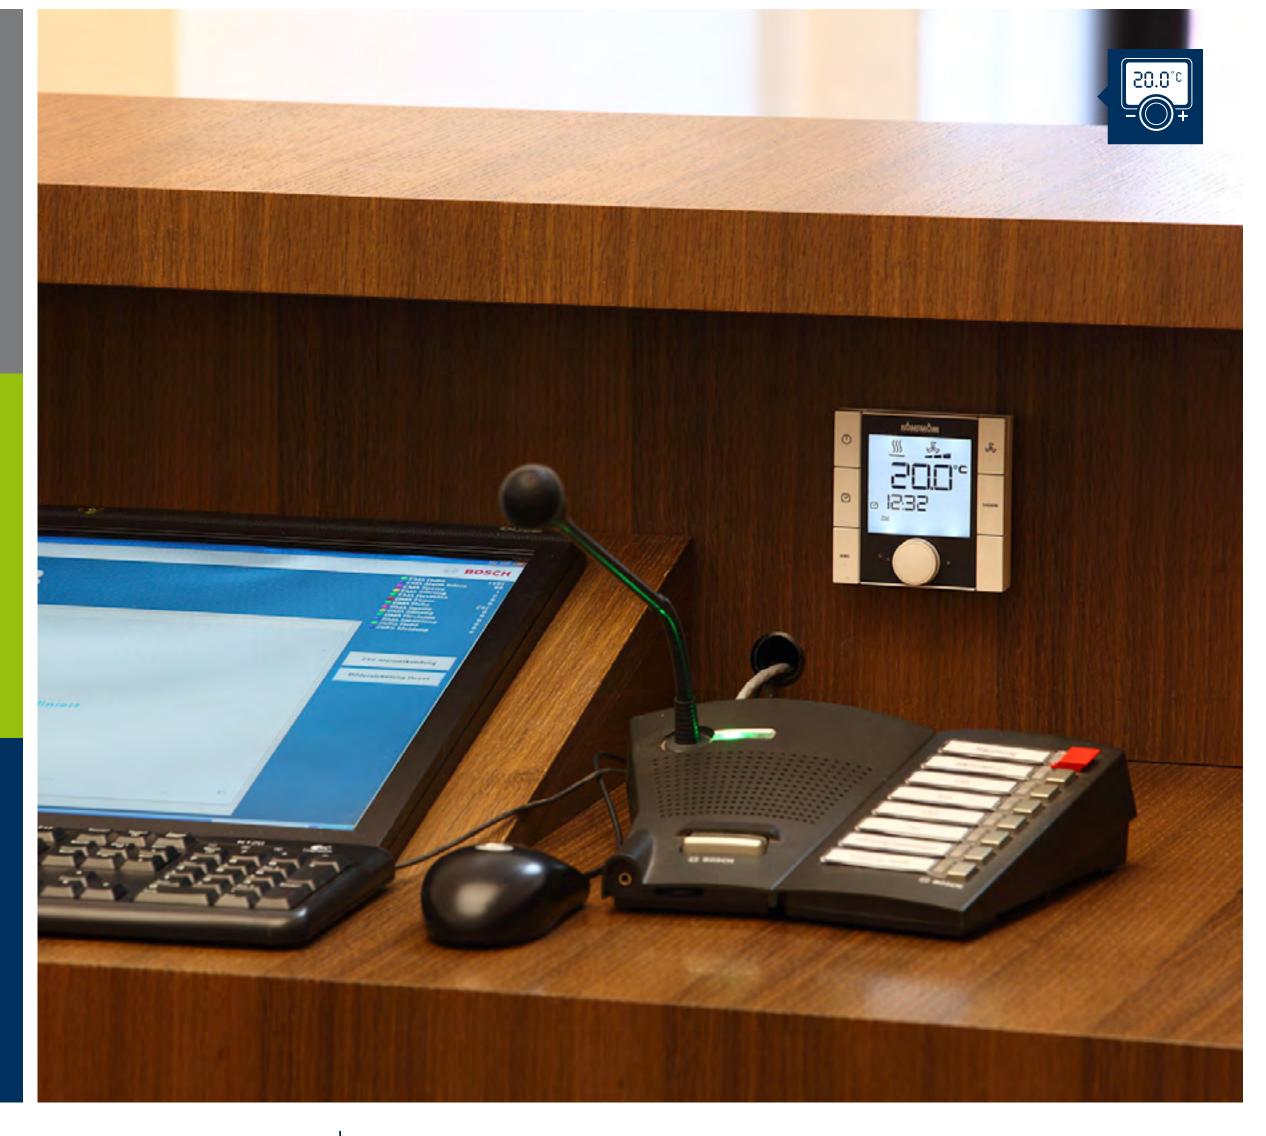

## A networked hotel

Two routes that lead to the ideal climate: guests regulate the room temperature using a KaControl controller or you manage it from reception using booking software or the BMS. It goes without saying that you can intervene centrally at any time.

## KaControl room automation

- Convenient designer room control unit with LED backlighting
- Display optimised for the user
- Intuitive, language-independent operation
- Automatic function; can be operated by guests
- Setback mode via window contact, for instance
- Connection to the hotel booking software via a BACnet gateway