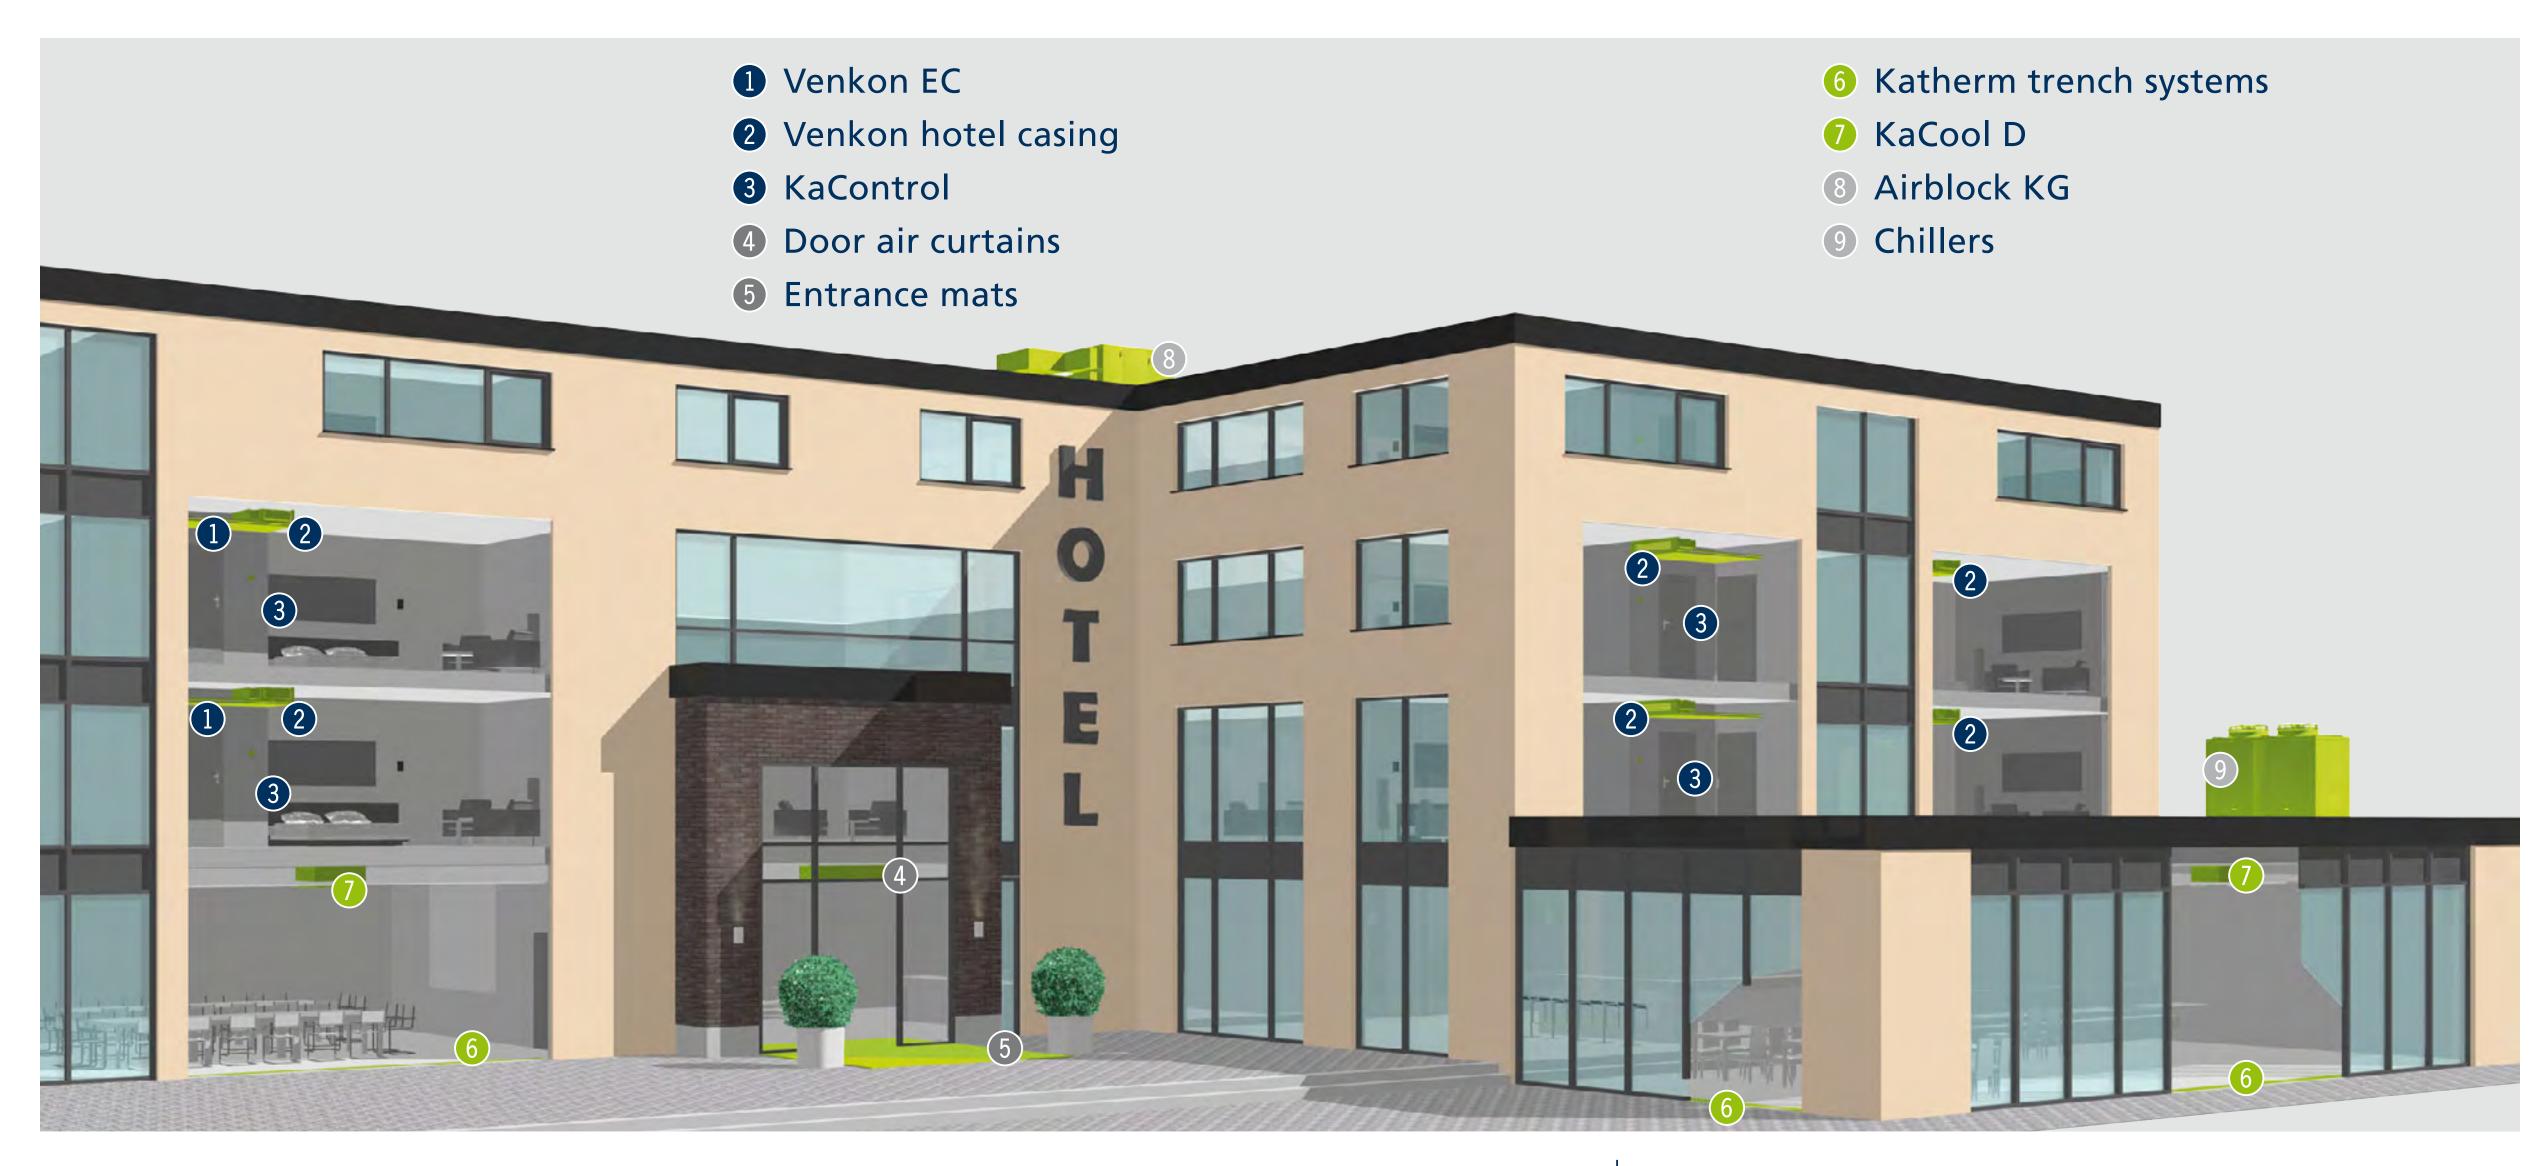

## Venkon EC fan coil units

- ▶ Top quality "made in Germany" workmanship
- Sound-optimised design
- ▶ Hygiene certified in accordance with VDI 6022
- Innovative accessories
- ▶ The quietest on the market

## Venkon hotel casing

- Easy and quick installation
- Saves time-consuming coordination between various trades
- Fan coil unit fully accessible
- Wipe-clean housing
- Service flap ensures quick and clean access for maintenance work
- Saves investment and operating costs
- Available in all RAL colours

## KaControl room automation

- Convenient designer room control unit with LED backlighting
- Display optimised for the user
- Intuitive, language-independent operation
- Automatic function; can be operated by guests
- Setback mode via window contact, for instance
- Connection to the hotel booking software via a BACnet gateway

## Door air curtains

- ▶ Effectively protect against the ingress of cold air in winter
- Reduce the ingress of warm air in summer
- Minimise energy loss through innovative tandem technology
- Continuously filter the air that is drawn into the room
- Use accumulated heat from upper ceiling areas for air screening
- Essential for a perfect welcome for guests in a foyer, for entrances to terraces, trade entrances, etc.

## **Entrance mats**

- Robust in their shape and workmanship
- Reliable under foot
- Neat and easy to clean
- Quiet and comfortable to walk on
- Durable for decades
- Range of colours
- For clean and prestigiously designed entrance areas
- Manufactured for a perfect fit

## Katherm trench systems

- Countless functional options for every application
- Blend visually into any room concept
- Durable and energy-efficient thanks to sustainable technologies
- Robust grilles increase the usable space
- Ideal for all rooms with floor-to-ceiling windows

## KaCool D

- Designer panel in RAL 9003 (signal white)
- Dimensions tailored to ceiling grids
- ▶ 6 sizes for the optimum adjustment of the performance
- ▶ Choice of 3-stage AC or infinitely variable EC fans
- Option to feed fresh air through a recirculating air connector
- Comprehensive range of accessories available

## Ventilation unit Airblock KG

- Air volumes of 1,600 m<sup>3</sup>/h to 13,800 m<sup>3</sup>/h in six unit sizes
- Maximum energy efficiency due to low internal pressure losses
- Minimum sound emissions due to low air speeds
- Centralised ventilation, decentralised temperature regulation through Venkon units in the hotel rooms
- Weather-proof design
- Maximum mechanical housing stability class D1

## Chillers

- Chillers can be optimally designed for buildings due to the wide variety of sizes, output levels and models
- Large selection of accessories such as:
  - ▶ Heat recovery for the heating up of service water
  - Free-cooling function for the use of fresh air for cooling