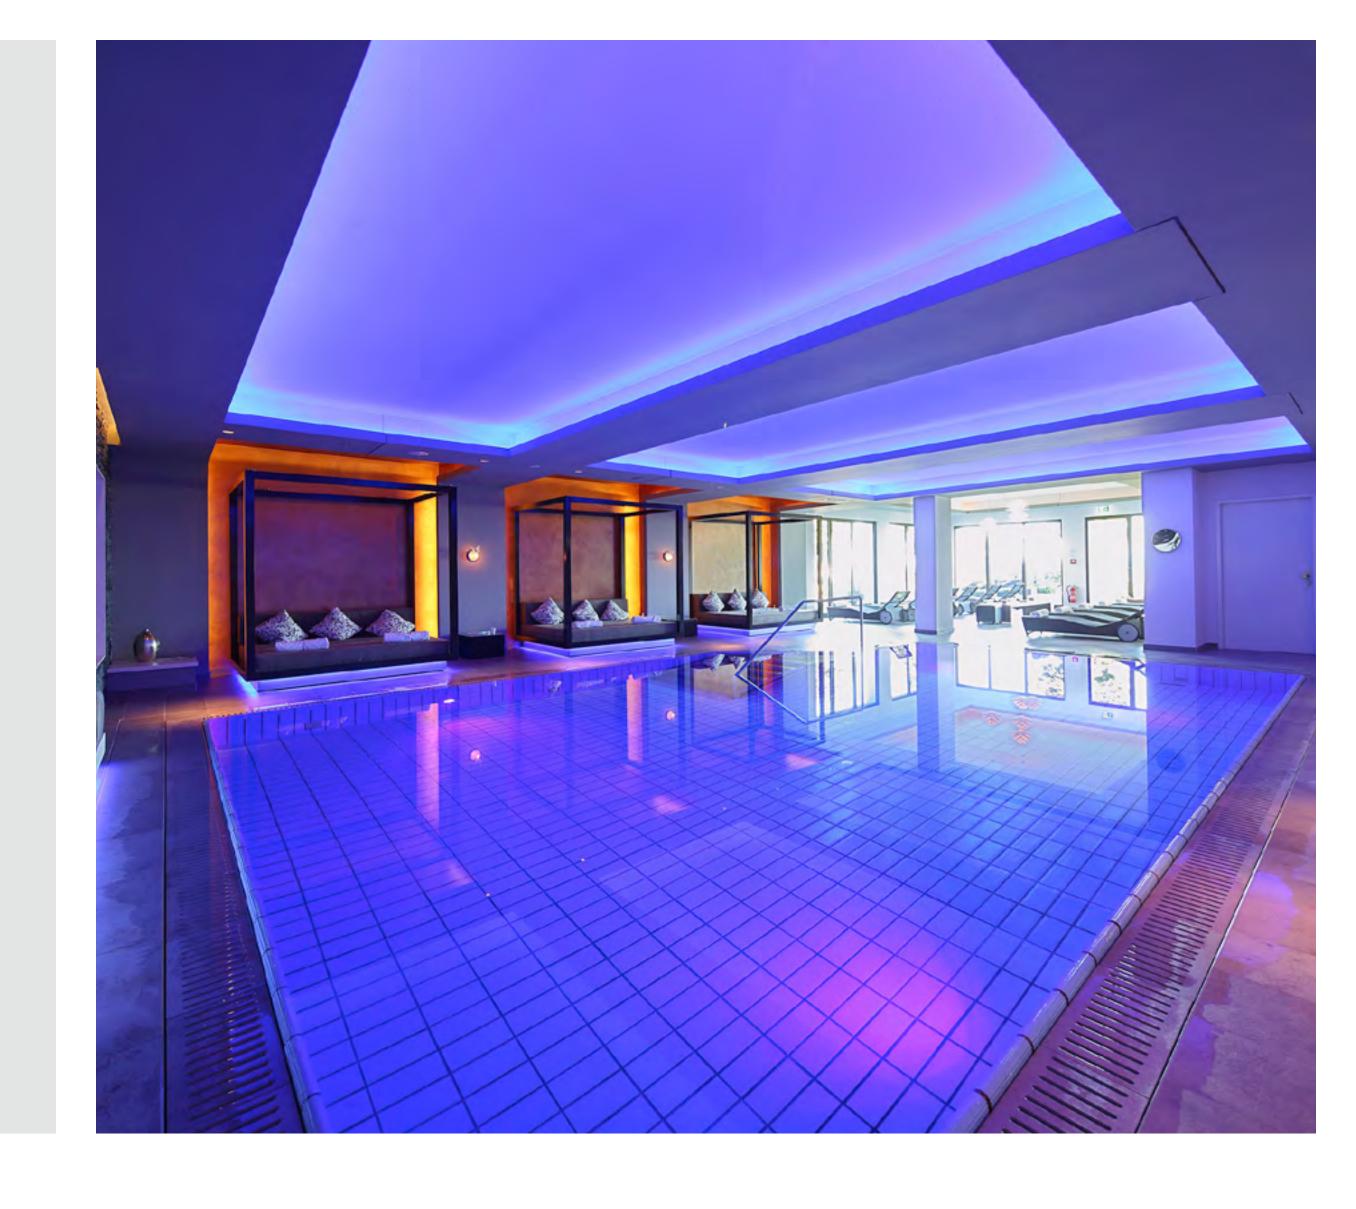

# The feeling of being at home

Every guest should feel at ease in your hotel from the very start. Whisper-quiet and easy to operate Kampmann technology will create an individual feel-good atmosphere.