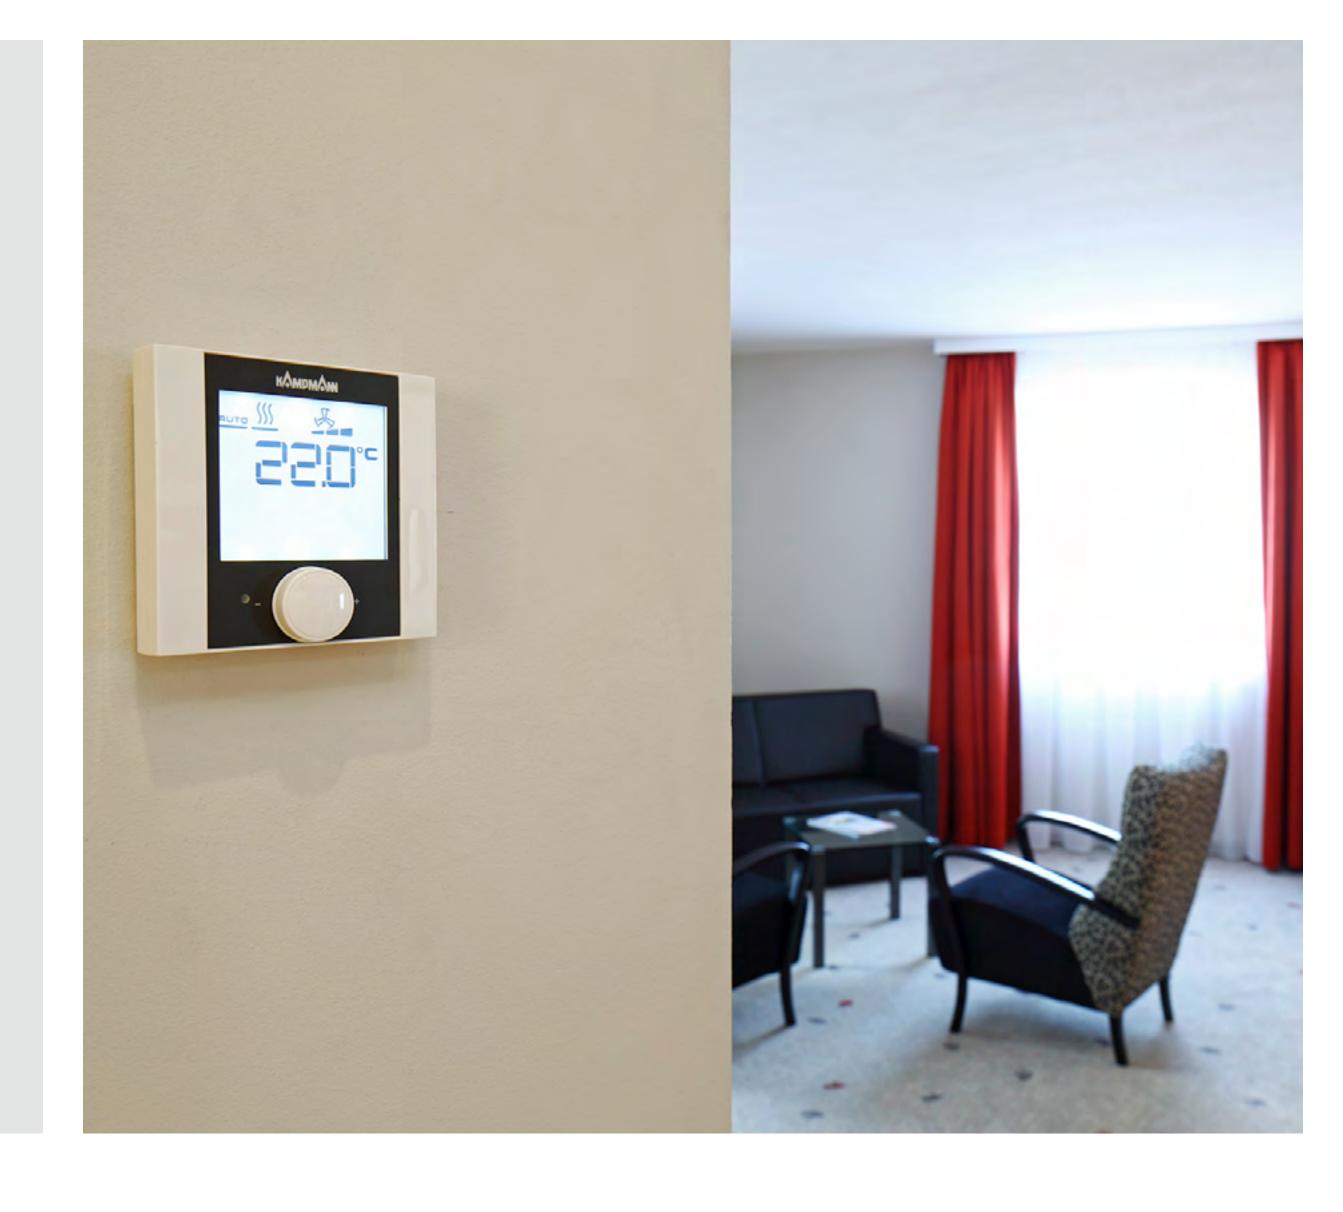

## A networked hotel

Two routes that lead to the ideal climate: guests regulate the room temperature using a KaControl controller or you manage it from reception using booking software or the BMS. It goes without saying that you can intervene centrally at any time.

## KaControl room automation

- Convenient designer room control unit with LED backlighting
- Display optimised for the user
- Intuitive, language-independent operation
- Automatic function; can be operated by guests
- Setback mode via window contact, for instance
- Connection to the hotel booking software via a BACnet gateway