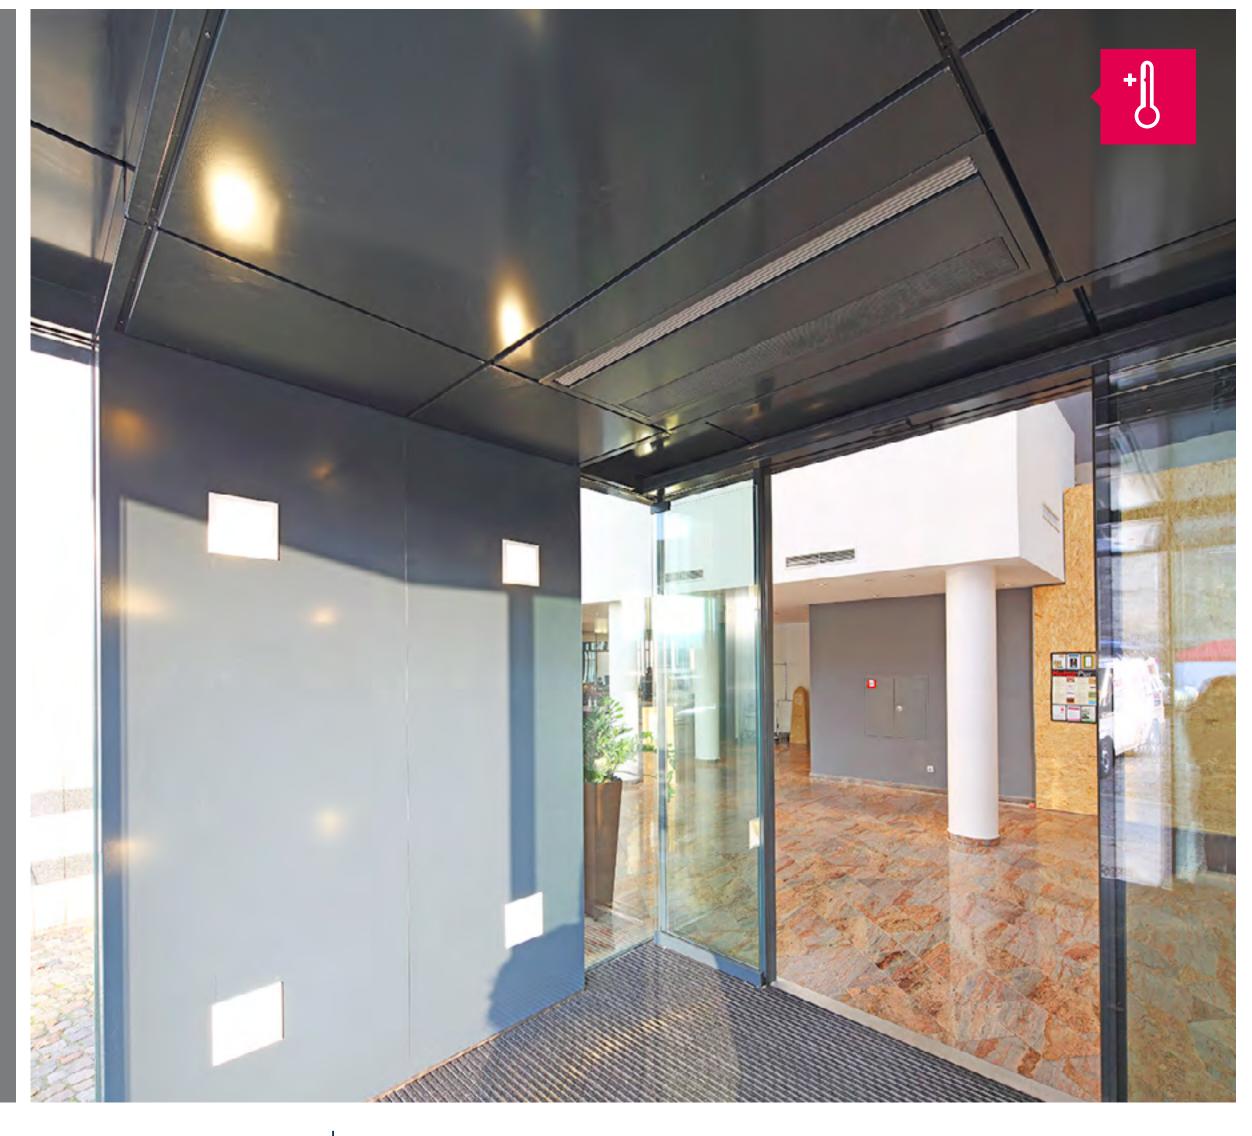

## Door air curtains

- ▶ Effectively protect against the ingress of cold air in winter
- Reduce the ingress of warm air in summer
- Minimise energy loss through innovative tandem technology
- Continuously filter the air that is drawn into the room
- Use accumulated heat from upper ceiling areas for air screening
- Essential for a perfect welcome for guests in a foyer, for entrances to terraces, trade entrances, etc.