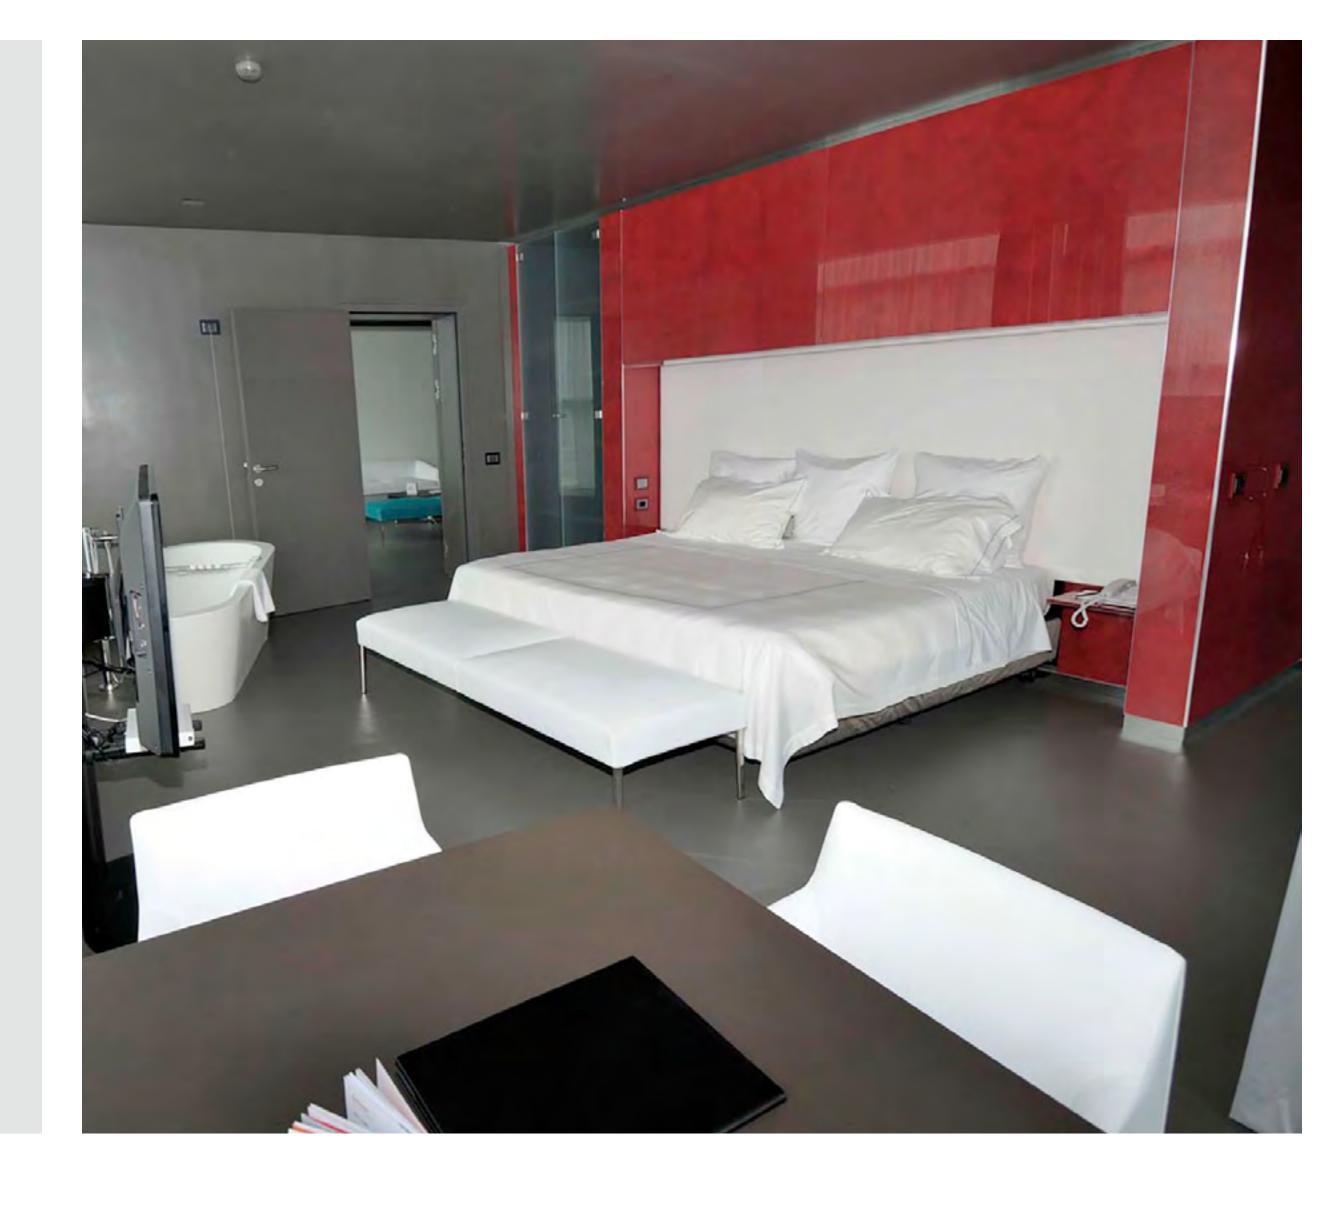

# The feeling of being at home

Every guest should feel at ease in your hotel from the very start. Whisper-quiet and easy to operate Kampmann technology will create an individual feel-good atmosphere.

## A networked hotel

Two routes that lead to the ideal climate: guests regulate the room temperature using a KaControl controller or you manage it from reception using booking software or the BMS. It goes without saying that you can intervene centrally at any time.