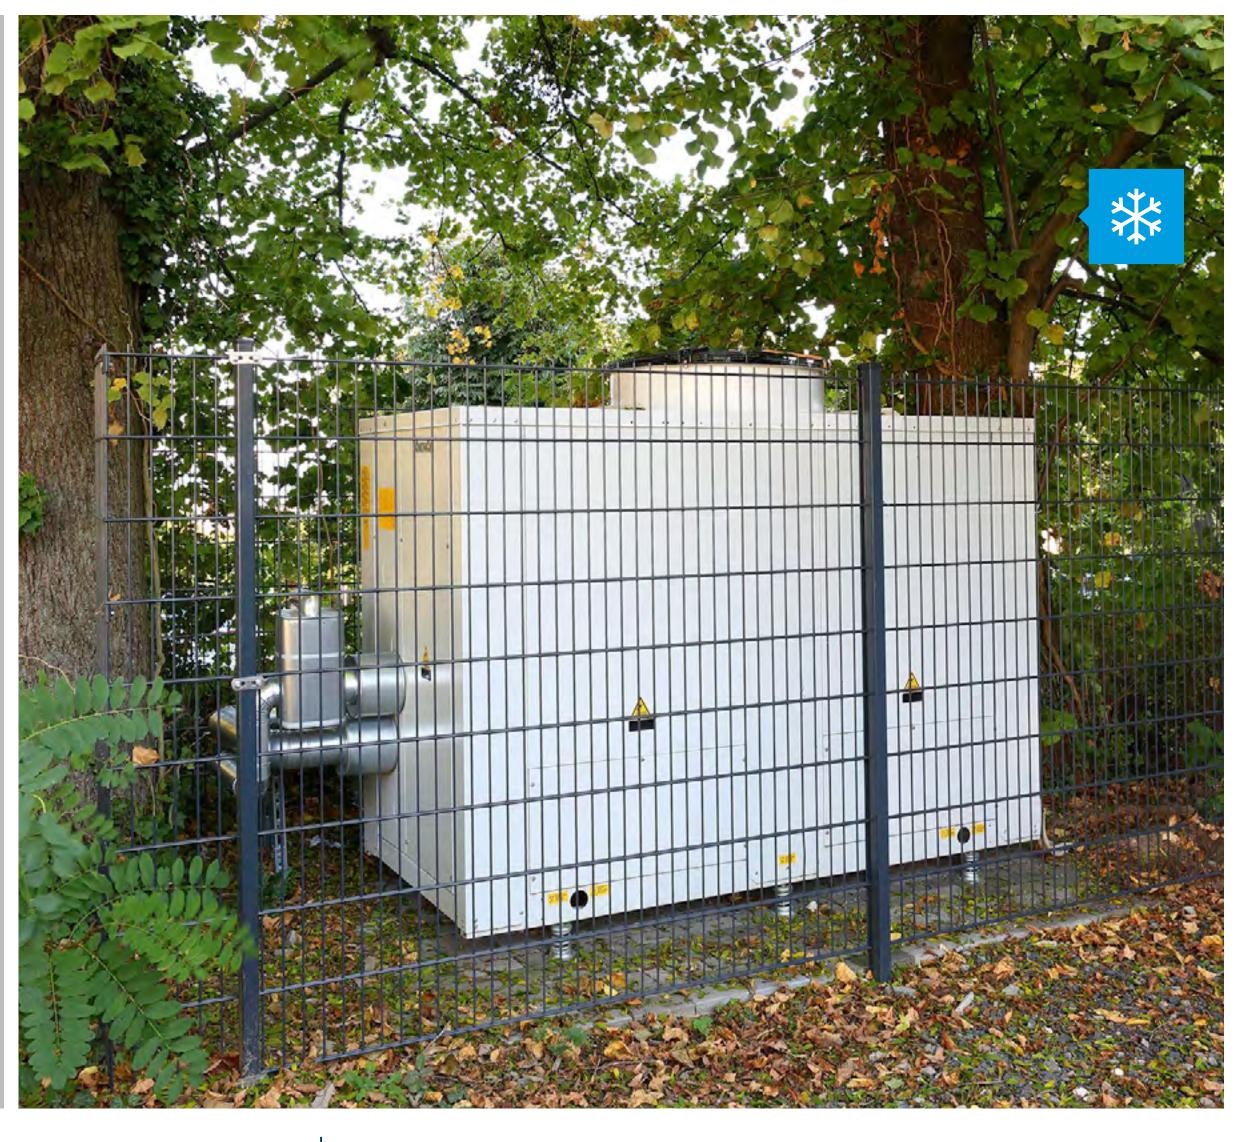

## Chillers

- Chillers can be optimally designed for buildings due to the wide variety of sizes, output levels and models
- Large selection of accessories such as:
  - ▶ Heat recovery for the heating up of service water
  - Free-cooling function for the use of fresh air for cooling

The required refrigerant quantities are reduced to a minimum through the use of water as a cooling medium, thus prolonging statutory inspection and maintenance intervals and protecting the environment at the same time.