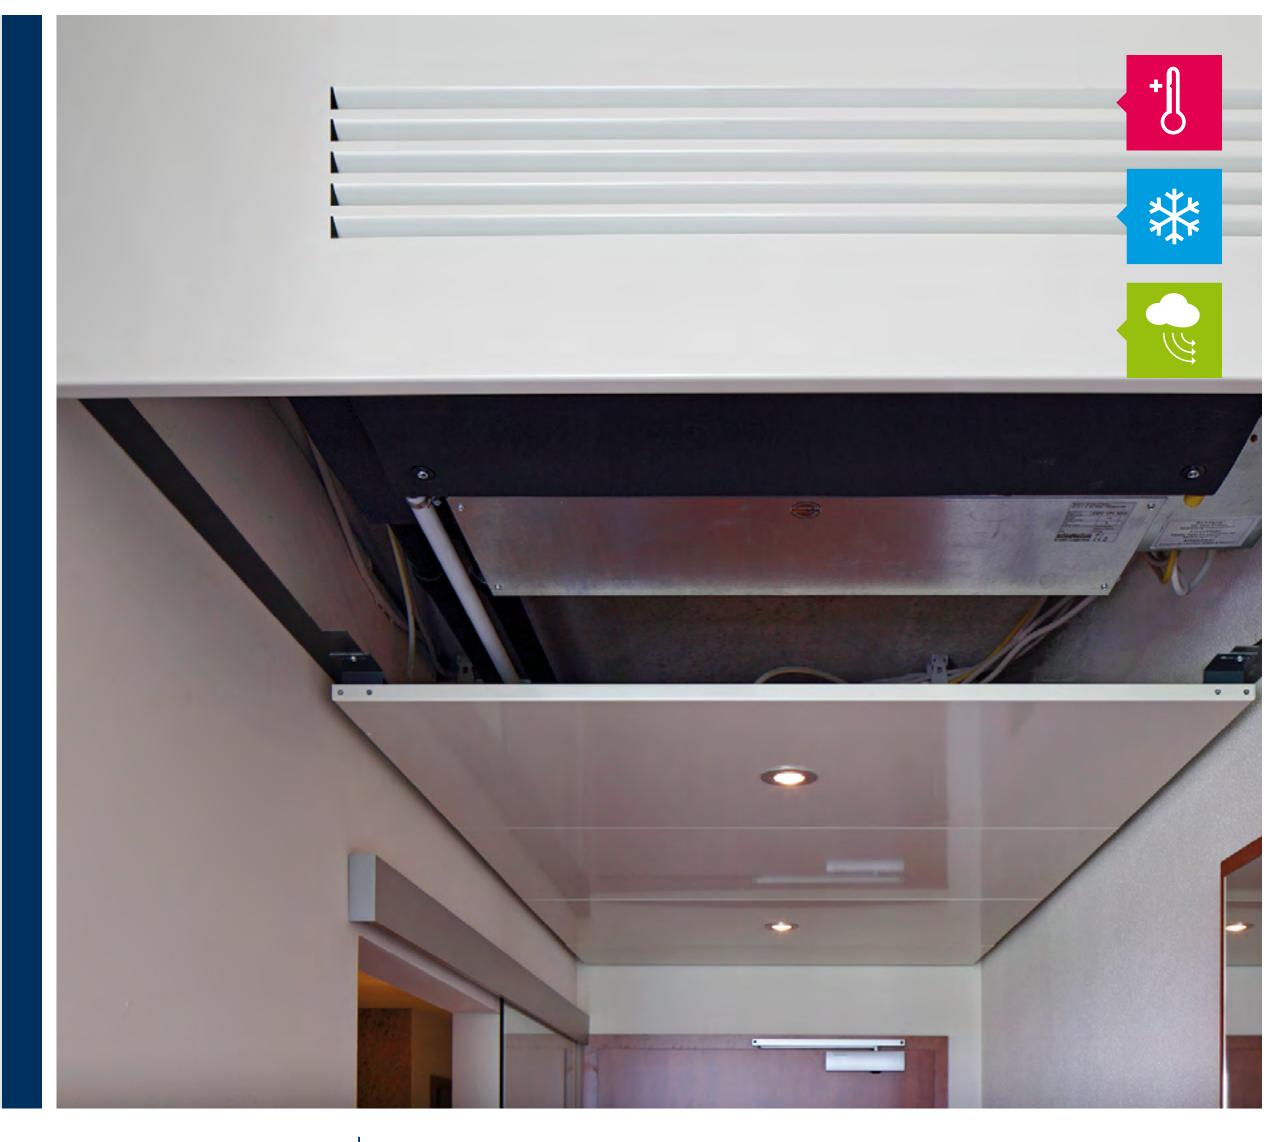

## Venkon EC fan coil units

- ▶ Top quality "made in Germany" workmanship
- Sound-optimised design
- ▶ Hygiene certified in accordance with VDI 6022
- Innovative accessories
- ▶ The quietest on the market

## Venkon hotel casing

- Easy and quick installation
- Saves time-consuming coordination between various trades
- Fan coil unit fully accessible
- Wipe-clean housing
- Service flap ensures quick and clean access for maintenance work
- Saves investment and operating costs
- Available in all RAL colours