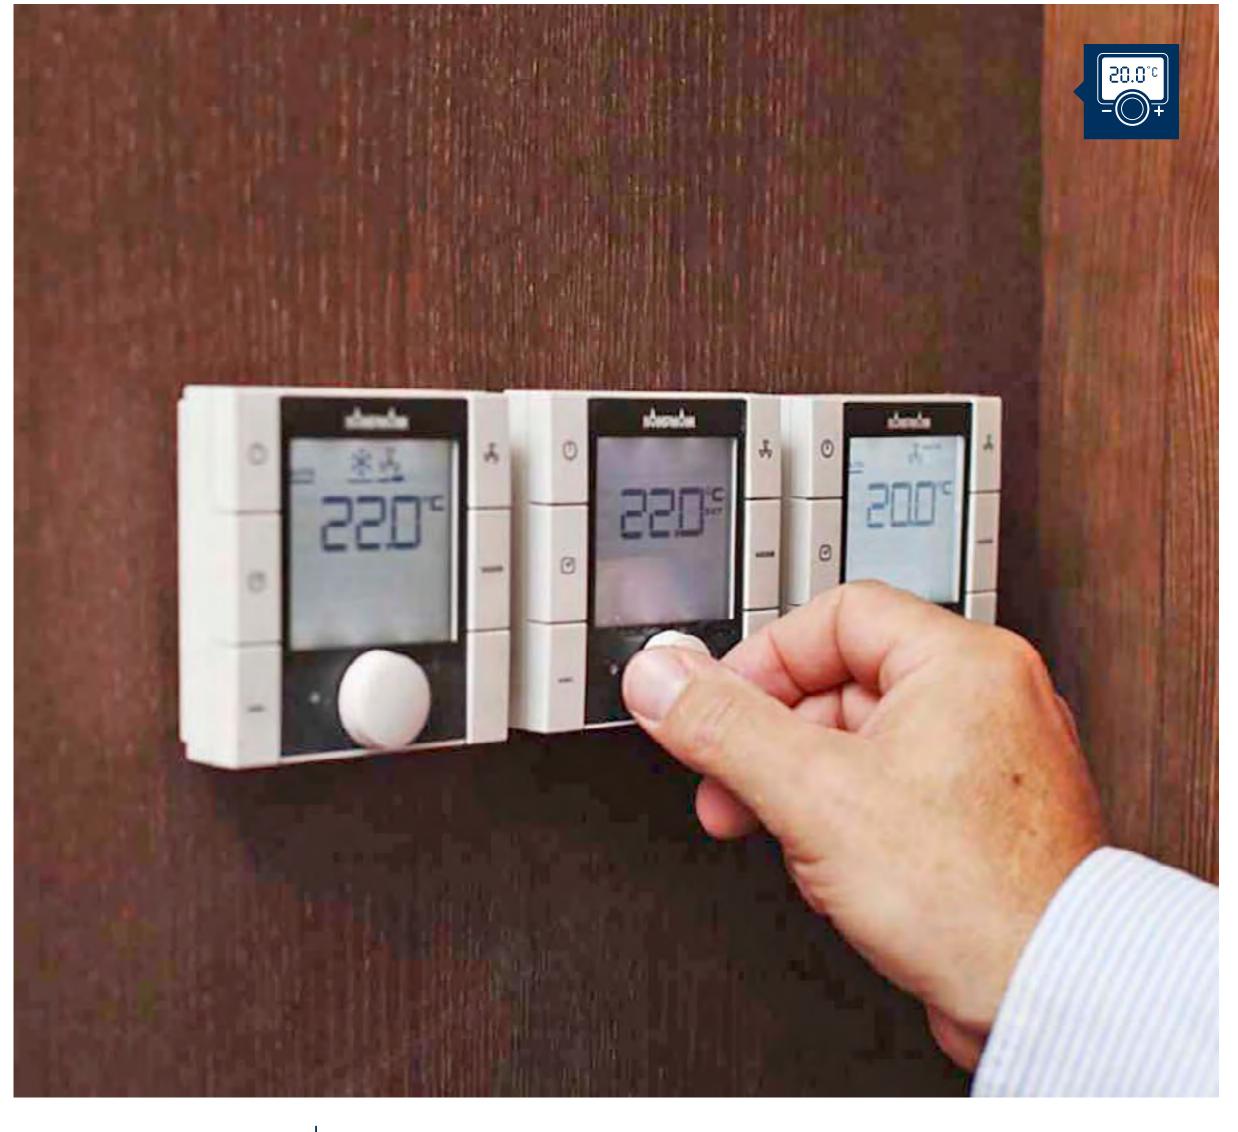

## A networked hotel

Two routes that lead to the ideal climate: guests regulate the room temperature using a KaControl controller or you manage it from reception using booking software or the BMS. It goes without saying that you can intervene centrally at any time.

## KaControl room automation

- Convenient designer room control unit with LED backlighting
- Display optimised for the user
- Intuitive, language-independent operation
- Automatic function; can be operated by guests
- Setback mode via window contact, for instance
- Connection to the hotel booking software via a BACnet gateway